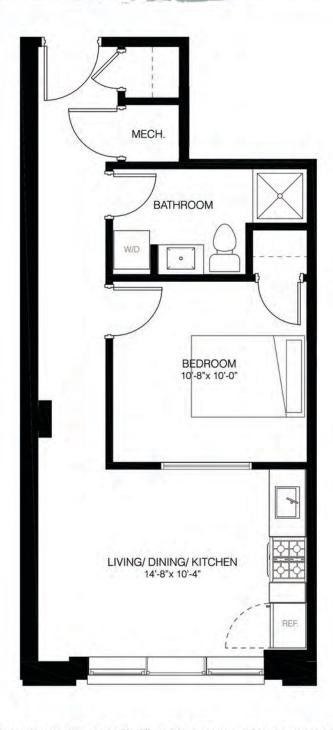

# SUITE #3 The Plan

498 ft<sup>2</sup> Bedroom \$410,000

Some elements may be modified, which are not detailed on the plan shown and a 2% differential in measurement from the advertised and actual area is acceptable. All dimensions, details, materials, specifications and features can be changed at the sole discretion of the vendor without notice. Certain floor plan options, design elements and finishes may not be possible based on the current stage of construction. All renderings are artistic concepts and may contain options, materials and extras not included with the suite.