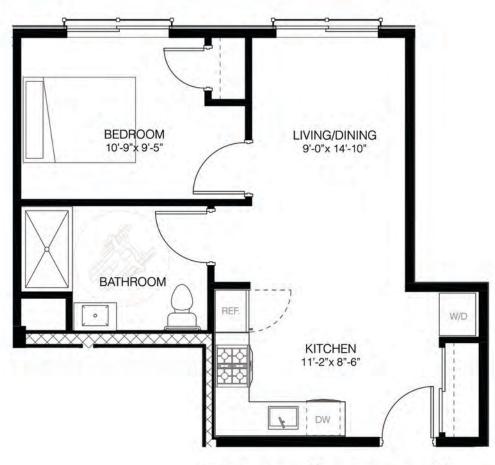

ed nickel interior door hardware
- 4" flat cut baseboards and 2" casing
- Insulated double-glazed, vinyl windows
- · Pot lights
- In-suite heating/ cooling unit
- Decora switches and outlets
- In-suite smoke alarms as per Ontario Building Code
- · Security view hole in suite entry door
- In-suite laundry niche for stackable washer/ dryer

#### **Kitchen Features:**

- Premium painted white cabinetry
- 2cm quartz countertops with undermount sinks
- Over the range microwave vented to exterior
- Rough-in for apartment size dishwasher
   \*where space allows
- Brushed nickel plumbing fixtures

#### **Bathroom Features:**

- Shower light
- White plumbing fixtures (ie. toilet, sink)
- Exhaust fan vented to exterior
- 12x12 Porcelain tile floor



## SUITE #2 The Plan

484 ft² Bedroom \$400,000



\*Universally Accessible



# SUITE #3 The Plan

498 ft<sup>2</sup> Bedroom \$410,000





Some elements may be modified, which are not detailed on the plan shown and a 2% differential in measurement from the advertised and actual area is acceptable. All dimensions, details, materials, specifications and features can be changed at the sole discretion of the vendor without notice. Certain floor plan options, design elements and finishes may not be possible based on the current stage of construction. All renderings are artistic concepts and may contain options, materials and extras not included with the suite.

# INQUIRIES Contact Information

For more information please contact:

#### **& KEVIN MACKAY**

(905) 481-4843

★ kevin@skydragon.org

Also check out:

www.skydragon.org

@Skydragon