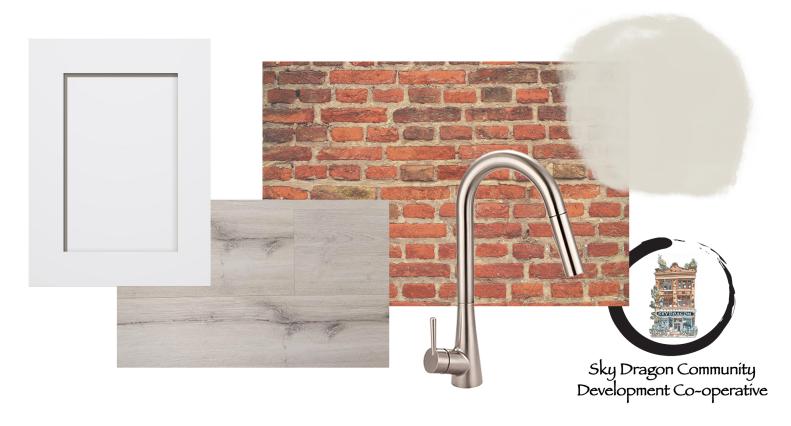

### The Finishes

#### **Suite Features:**

- Smooth ceilings throughout
- · Brick feature wall
- Luxury wood plank vinyl flooring throughout living spaces
- Brushed nickel interior door hardware
- 4" flat cut baseboards and 2" casing
- Insulated double-glazed, vinyl windows
- · Pot lights
- In-suite heating/ cooling unit
- Decora switches and outlets
- In-suite smoke alarms as per Ontario Building Code
- · Security view hole in suite entry door
- In-suite laundry niche for stackable washer/ dryer

#### **Kitchen Features:**

- Premium painted white cabinetry
- 2cm quartz countertops with undermount sinks
- Over the range microwave vented to exterior
- Rough-in for apartment size dishwasher
   \*where space allows
- Brushed nickel plumbing fixtures

#### **Bathroom Features:**

- Shower light
- White plumbing fixtures (ie. toilet, sink)
- Exhaust fan vented to exterior
- 12x12 Porcelain tile floor