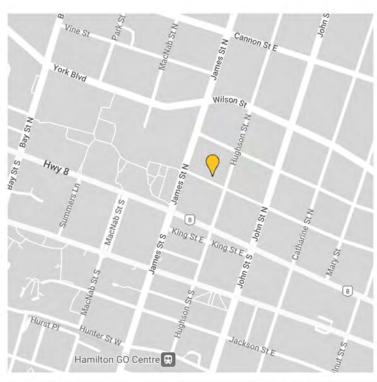

### The Site

The Sky Dragon Community Development Co-operative presents two newly constructed one bedroom residential condominium units on the third floor of the Sky Dragon Centre - a heritage property in downtown Hamilton. Located at 27 King William Street, in the heart of Hamilton's arts, dining, and entertainment district, the property is close to transit and amenities. The units have elevator access and are situated over Relay Coffee Roasters on the ground floor. The building is also home to the Sky Dragon Co-operative's multi-use arts, wellness and community meeting spaces on the second floor. Construction is set to commence in the summer of 2023.